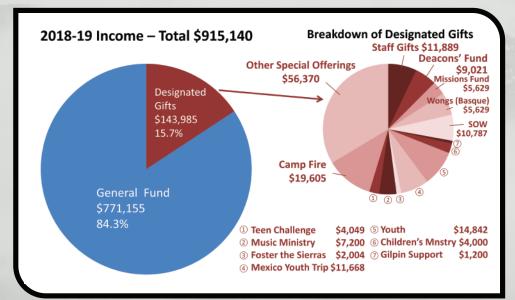

# **BALANCE SHEET:**

| OCTOBER 1 2019                              |             |  |
|---------------------------------------------|-------------|--|
| ASSETS                                      |             |  |
| Current Assets<br>Checking/Savings          |             |  |
| Checking                                    | 196,062.03  |  |
| General Money Market Fund                   | 27,000.03   |  |
| Petty Cash Fund                             | 300.00      |  |
| Total Checking/Savings                      | 223,362.06  |  |
| Total Current Assets                        | 223,362.06  |  |
| Fixed Assets                                |             |  |
| Accum Depr - Building                       | -676,445.00 |  |
| Accum Depr - Leasehold Imps                 | -42,832.00