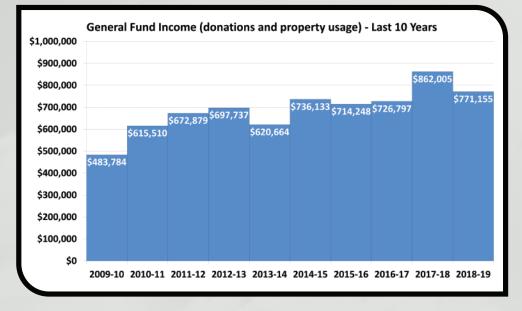

# **BALANCE SHEET:**

| OCTOBER 1 2019                              |             |  |
|---------------------------------------------|-------------|--|
| ASSETS                                      |             |  |
| Current Assets<br>Checking/Savings          |             |  |
| Checking                                    | 196,062.03  |  |
| General Money Market Fund                   | 27,000.03   |  |
| Petty Cash Fund                             | 300.00      |  |
| Total Checking/Savings                      | 223,362.06  |  |
| Total Current Assets                        | 223,362.06  |  |
| Fixed Assets                                |             |  |
| Accum Depr - Building                       | -676,445.00 |  |
| Accum Depr - Leasehold Imps                 | -42,832.0