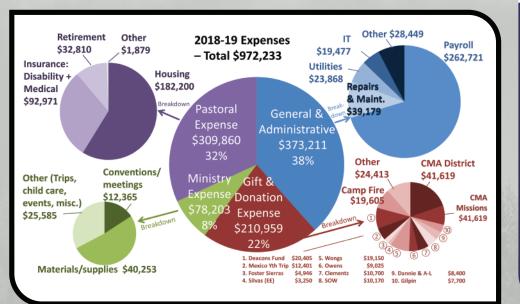

# **BALANCE SHEET:**

| OCTOBER 1 2019                              |             |  |
|---------------------------------------------|-------------|--|
| ASSETS                                      |             |  |
| Current Assets<br>Checking/Savings          |             |  |
| Checking                                    | 196,062.03  |  |
| General Money Market Fund                   | 27,000.03   |  |
| Petty Cash Fund                             | 300.00      |  |
| Total Checking/Savings                      | 223,362.06  |  |
| Total Current Assets                        | 223,362.06  |  |
| Fixed Assets                                |             |  |
| Accum Depr - Building                       | -676,445.00 |  |
| Accum Depr - Leasehold Imps                 | -42,832.00  |